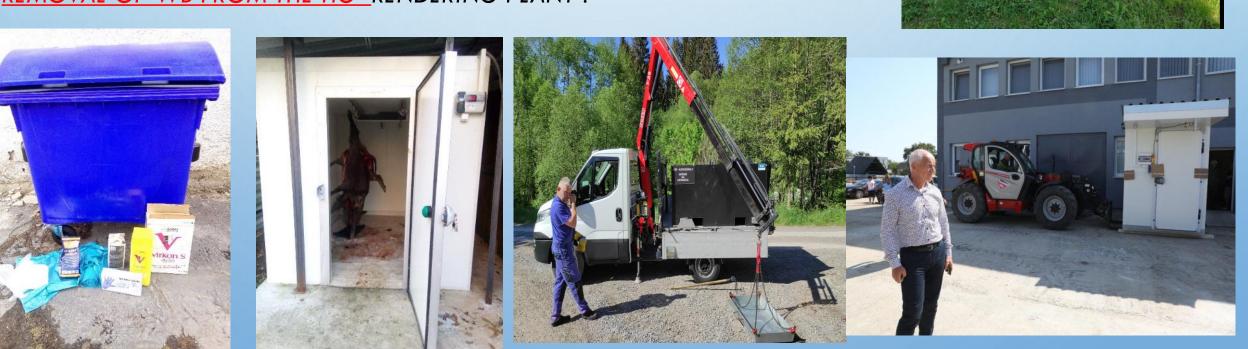

## **ASF - WB MANAGEMENT**

- NEW REGION AFFECTED <u>HUNTING BAN</u>ORDERED DURATION: AT LEAST 4 WEEKS- RE-INTRODUCTION OF HUNTING (ACTIVE SURVEILLANCE OBLIGATORY) AFTER EVALUATION OF THE SITUATION IN THE AREA (HG, FINDING OF DEAD POSITIVE WB, HUNTING BAG, THE WB POPULATION ASSESSMENT ETC....)
- <u>ACTIVE SEARCHING OF DEAD WB</u> USEFUL PRINCIPIALLY IN THE PERIOD OF HUNTING STANDSTILL +<u>SAMPLING</u>
- <u>REMOVAL OF WB FROM THE HG-</u>RENDERING PLANT !