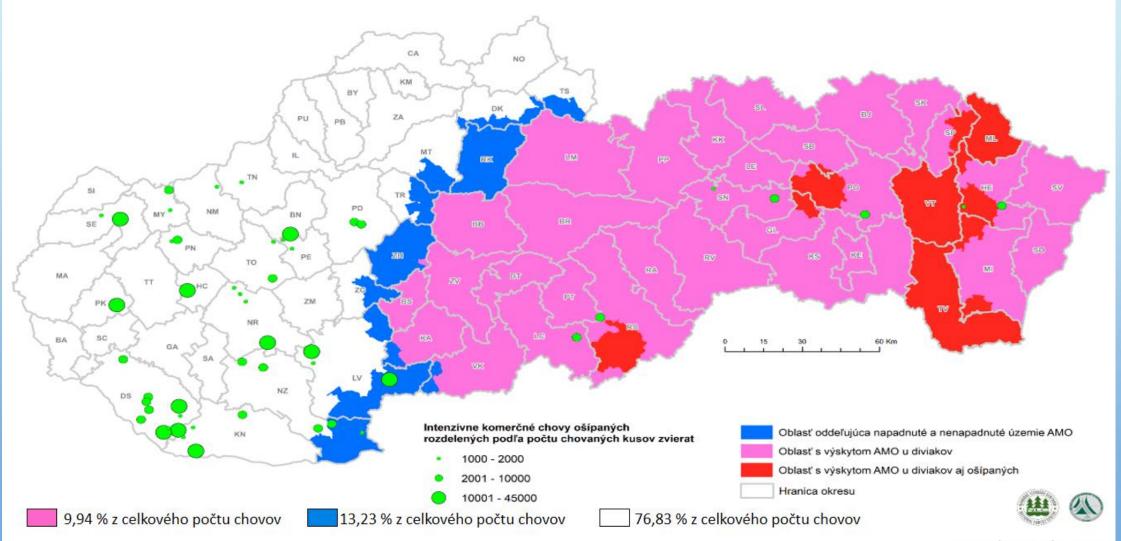

# WILD BOAR SITUATION – SEPTEMBER 2022

- ALL POSITIVE RESULTS FROM PREVIOUSLY DETERMINED PART II AREAS
- SYSTEM OF ACTIVE/PASSIVE SURVEILLANCE IN PLACE
- THE DISTRICT VETERINARY AND FOOD ADMINISTRATION ARE CONTINUING IN PERFORMING OF CHECK OF HUNTING GROUNDS
- FROM SEPTEMBER 2022– HIGHER PAYMENTS FROM THE MINISTRY WITH THE GOAL TO ACHIEVE MORE RASANT DECREASE OF WB POPULATION IN NON-AFFECTED AREAS (100 EUR/PER HUNTED WB) - IN PIPELINE (SEE LAST SLIDE – FURTHER PROPOSED STEPS)