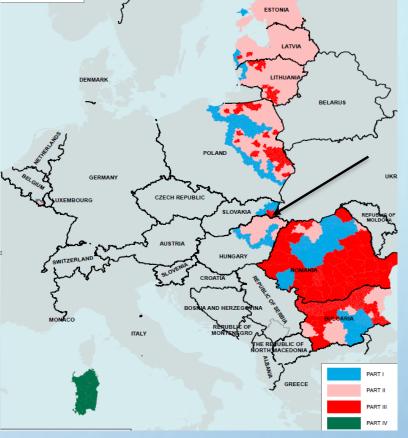

HISTORY OF ASF

- NATURAL SPREAD VIA BORDER SK/HU FIRST CONFIRMATION - SUMMER 2019
- COMMON BORDER WITH HU- AREA PREVIOUSLY AFFECTED FOR LONGER PERIOD OF TIME
- FURTHER SPREAD IN THE PERIOD 2019-2022 NORTH -WEST DIRECTION
- ASF PRESENCE IN BOTH WILD BOAR AND DOMESTIC PIGS