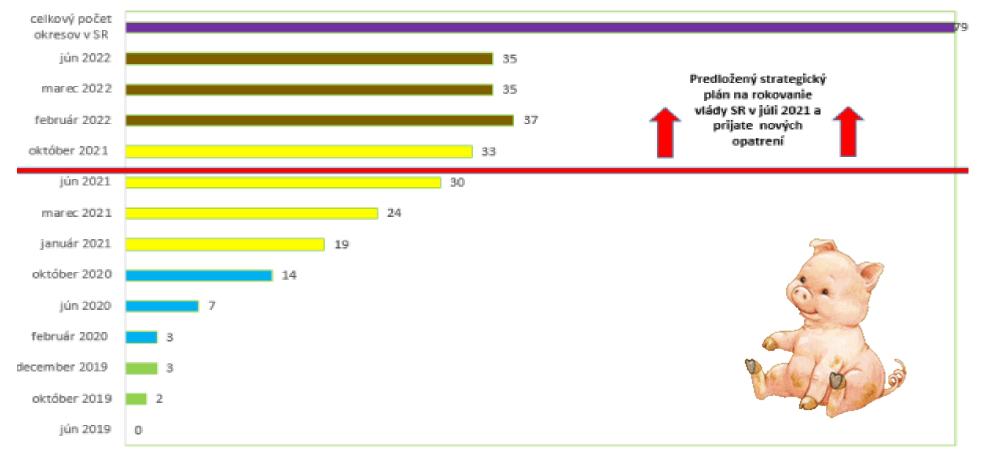

## ASF – WB INFECTED DISTRICTS – 2019-2022

Počet okresov SR s výskytom AMO (kumulatívne)

## WB development in the period 2010 - 2020

Problems determined / arise due to:

- Excessive infestation, weak impact on the required part of the population
- Local evidence of high density WB
- Significantly harder conditions for hunting in agricultural land
- High reproductive ability of wild boar