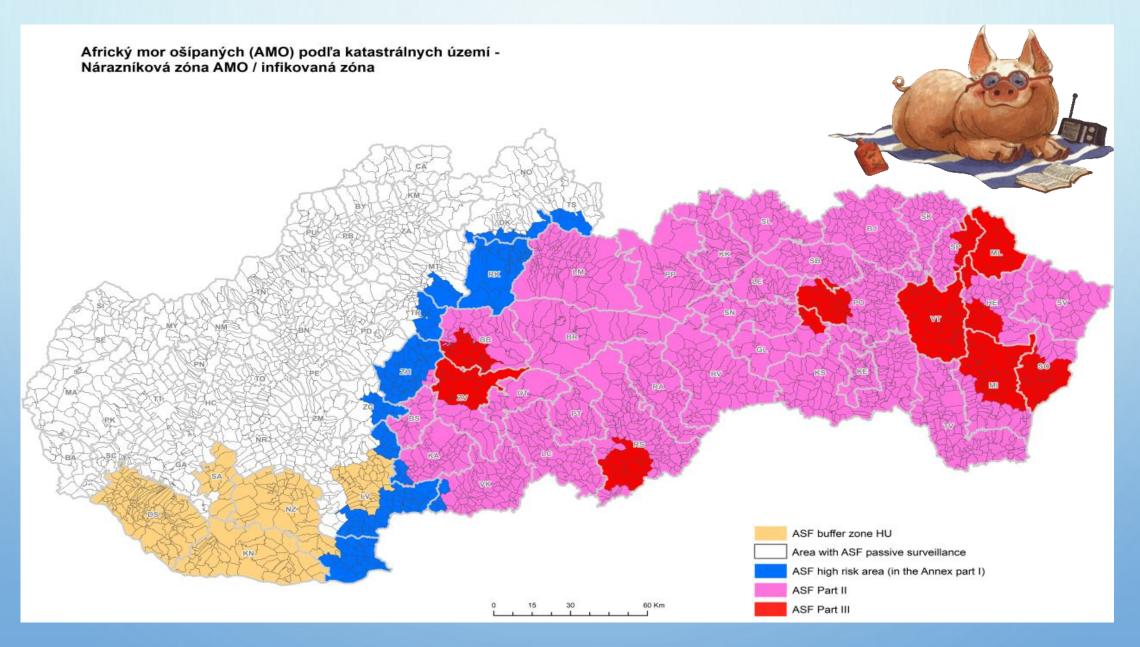

NTENT

- HISTORY OF ASF IN SLOVAKIA
- **RISK FACTORS FOR SPREADING OF DISEASE**
- POSITIVE PART OF THE STORY
- WORK OF NATIONAL EXPERT GROUP
- HUNTING MANAGEMENT ASF
- FARMERS SUPPORT







 SLOVAKIA HAS A POPULATION OF OVER FIVE AND A HALF MILLION INHABITANTS AND AN AREA OF ABOUT 49,000 SQUARE KILOMETERS (19,000 SQ MI).



HISTORY OF ASF

- NATURAL SPREAD VIA BORDER SK/HU FIRST CONFIRMATION - SUMMER 2019
- COMMON BORDER WITH HU- AREA PREVIOUSLY AFFECTED FOR LONGER PERIOD OF TIME
- FURTHER SPREAD IN THE PERIOD 2019-2022 NORTH -WEST DIRECTION
- ASF PRESENCE IN BOTH WILD BOAR AND DOMESTIC PIGS



## ASF SPREAD - SK - 2019-2021







### SK – ZONING- STATUS JULY 2022 + DISTRIBUTION OF BIG PIG HOLDINGS



© NLC, © GKÜ Bratislava, © ŠVPS SR 2022

### ASF SITUATION -- ZONING - SEPTEMBER 2022



# WILD BOAR SITUATION – SEPTEMBER 2022



- ALL POSITIVE RESULTS FROM PREVIOUSLY DETERMINED PART II AREAS
- SYSTEM OF ACTIVE/PASSIVE SURVEILLANCE IN PLACE
- THE DISTRICT VETERINARY AND FOOD ADMINISTRATION ARE CONTINUING IN PERFORMING OF CHECK OF HUNTING GROUNDS
- FROM SEPTEMBER 2022– HIGHER PAYMENTS FROM THE MINISTRY WITH THE GOAL TO ACHIEVE MORE RASANT DECREASE OF WB POPULATION IN NON-AFFECTED AREAS (100 EUR/PER HUNTED WB) - IN PIPELINE (SEE LAST SLIDE – FURTHER PROPOSED STEPS)

## ASF SK HISTORY- POSITIVE ASPECTS – EVALUATION I.



- USE OF EXPERIENCE FROM NEIGHBORING COUNTRIES (BALTIC COUNTRIES, PL, RO, BG, HU, CZ, BE...)
- TIMELY INTRODUCTION OF ASF VIRUS MONITORING IN WILD BOARS AND DOMESTIC PIGS
- PREPAREDNESS OF THE REFERENCE "WORKPLACE" LABORATORY FOR THE DIAGNOSIS OF ASF – SVI Z