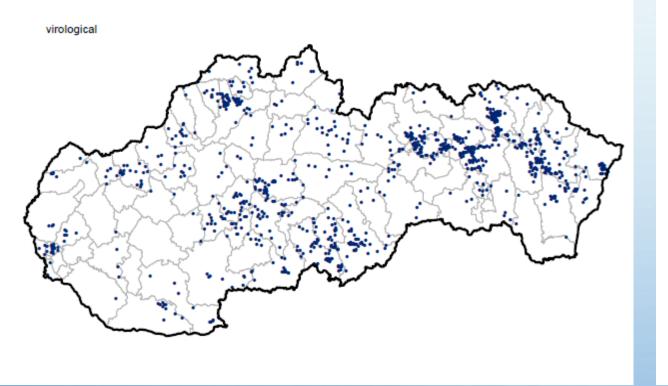

Geographical distribution of samples submitted for ASFV investigation in wild boars in Slovakia during 2022 (January - August) - passive surveillance

Laboratory Investigations of ASF in wild boars in Slovakia during 2022 (January - August) - passive surveillance

Laboratory Investigations of ASF in wild boars in Slovakia during 2022 (January - August) - active surveillance

Geographical distribution of samples submitted for ASFV investigation in wild boars in Slovakia during 2022 (January - August) - active surveillance