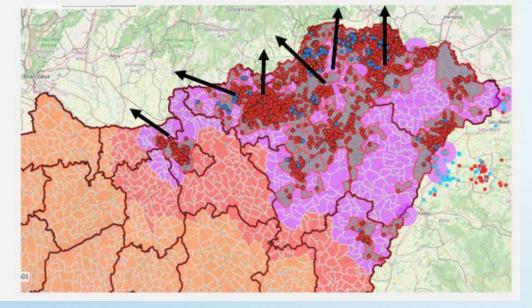

HISTORY OF ASF

- NATURAL SPREAD VIA BORDER SK/HU FIRST CONFIRMATION - SUMMER 2019
- COMMON BORDER WITH HU- AREA PREVIOUSLY AFFECTED FOR LONGER PERIOD OF TIME
- FURTHER SPREAD IN THE PERIOD 2019-2022 NORTH -WEST DIRECTION
- ASF PRESENCE IN BOTH WILD BOAR AND DOMESTIC PIGS

## ASF SPREAD - SK - 2019-2021