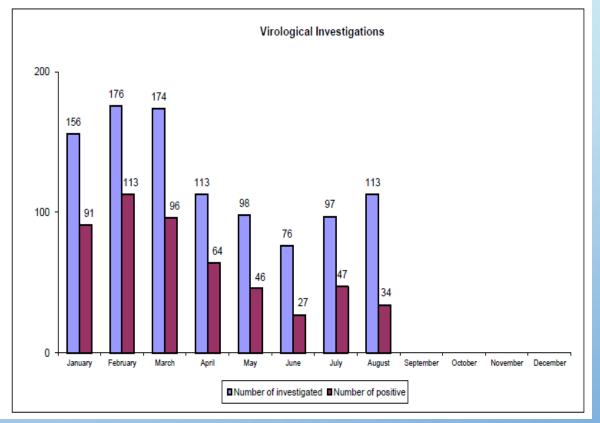

Geographical distribution of samples submitted for ASFV investigation in wild boars in Slovakia during 2022 (January - August) - passive surveillance

Laboratory Investigations of ASF in wild boars in Slovakia during 2022 (January - August) - passive surveillance

Laboratory Investigations of ASF in wild boars in Slovakia during 2022 (January - August) - active surveillance

Geographical distribution of samples submitted for ASFV investigation in wild boars in Slovakia during 2022 (January - August) - active surveillance