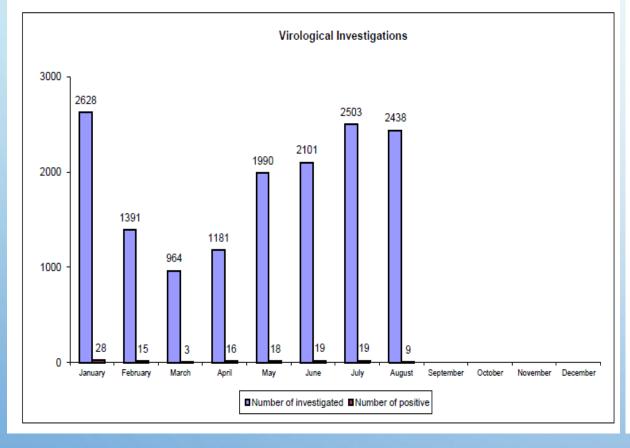

Geographical distribution of samples submitted for ASFV investigation in wild boars in Slovakia during 2022 (January - August) - passive surveillance

Laboratory Investigations of ASF in wild boars in Slovakia during 2022 (January - August) - passive surveillance

Laboratory Investigations of ASF in wild boars in Slovakia during 2022 (January - August) - active surveillance

Geographical distribution of samples submitted for ASFV investigation in wild boars in Slovakia during 2022 (January - August) - active surveillance