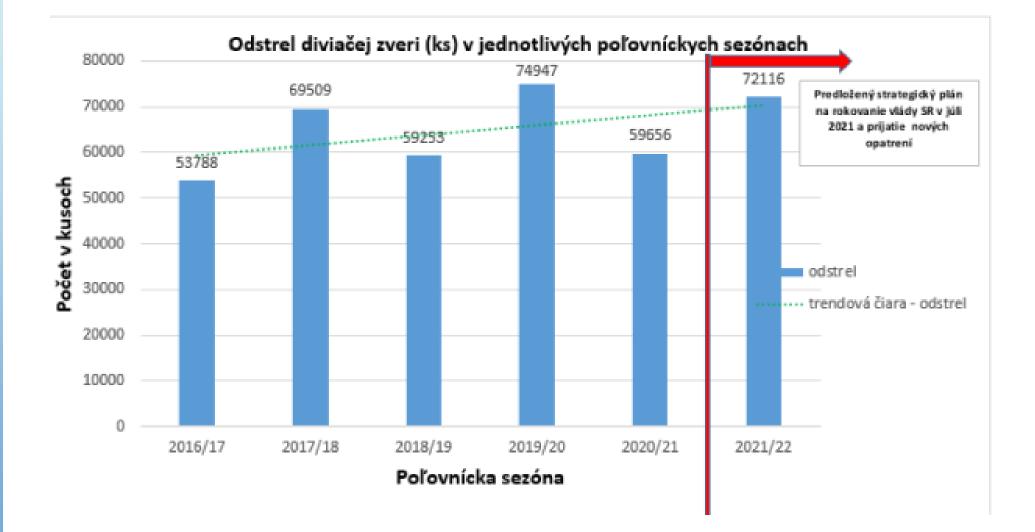

TRATION
- SEVERAL MEETINGS ORGANISED DURING 2022
- MAINLY IN FREE AREAS OR AREAS AT RISK



 OBJECTIVE: PROACTIVE APPROACH AS REGARDS ASF MANAGEMENT, PROPER APPLICATION OF MEASURES ORDERED BY VETERINARY AUTHORITY

• <u>EXPERIENCE</u>: SUBSEQUENT GREATER MOTIVATION, ENGAGEMENT AND ACTIVITY OF THOSE INVOLVED IN THE PROCESS OF FIGHTING ASF AND IMPLEMENTING THE ORDERED MEASURES

## ASF – WB INFECTED DISTRICTS – 2019-2022





Počet okresov SR s výskytom AMO (kumulatívne)

## WB development in the period 2010 - 2020

Problems determined / arise due to:

- Excessive infestation, weak impact on the required part of the population
- Local evidence of high density WB
- Significantly harder conditions for hunting in agricultural land
- High reproductive ability of wild boar



## **HUNTING OF WB**



## HUNTING 2021/2022

#### STRUCTURE OF HUNTED WB

( DOSPELÁ DIVIAČICA- ADULT FEMALE; DOSPLENÝ DIVAK- ADULT MALE;

LANŠTIAK SAMEC- LAST YEAR MALE; LANŠTIAK SAMICA – LÔAST YEAR FEMALE; DIVIAČIA- PIGLING)

DECREASING OF WB - FOLLOWING THE GENDER ( SAMEC- MALE, SAMICA-FEMALE, DIVIAČA - PIGLING)



# HUNTERS SUPPORT I.



- FINANCIAL CONTRIBUTIONS FOR HUNTING ACTIVITIES / SAMPLING OF
- DEAD WB ACTIVITES- QUESTION: IS IT ENOUGH IN ORDER TO ENCOURAGE THE HUNTERS FOR ACTION?

|    |                                                                                                                                       | nálezné                   |                     |             | 1         | kafilérka ihneď | ulovený   | uhynutý   | kumulácia         | 1             | kumulácia      |  |
|----|-