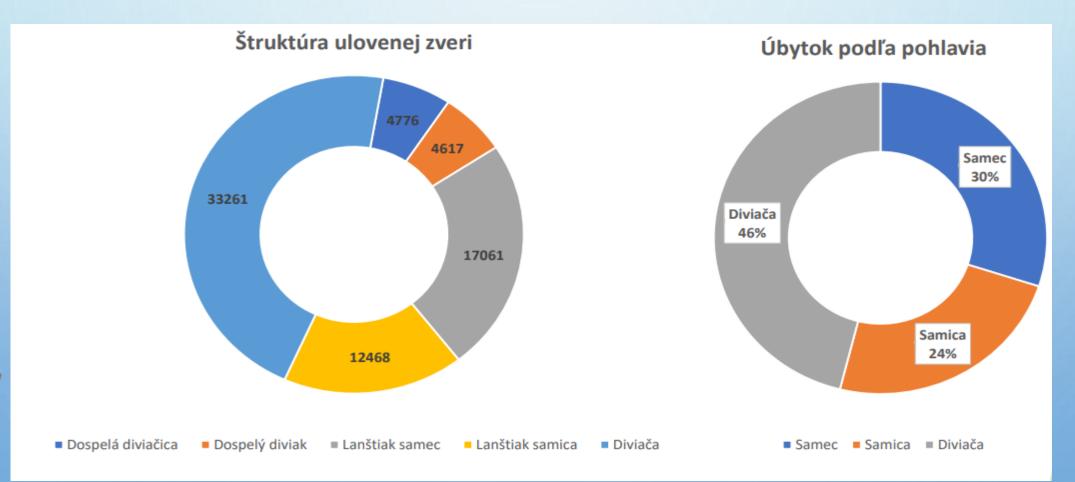

#### STRUCTURE OF HUNTED WB

( DOSPELÁ DIVIAČICA- ADULT FEMALE; DOSPLENÝ DIVAK- ADULT MALE;

LANŠTIAK SAMEC- LAST YEAR MALE; LANŠTIAK SAMICA – LÔAST YEAR FEMALE; DIVIAČIA- PIGLING)

DECREASING OF WB - FOLLOWING THE GENDER ( SAMEC- MALE, SAMICA-FEMALE, DIVIAČA - PIGLING)