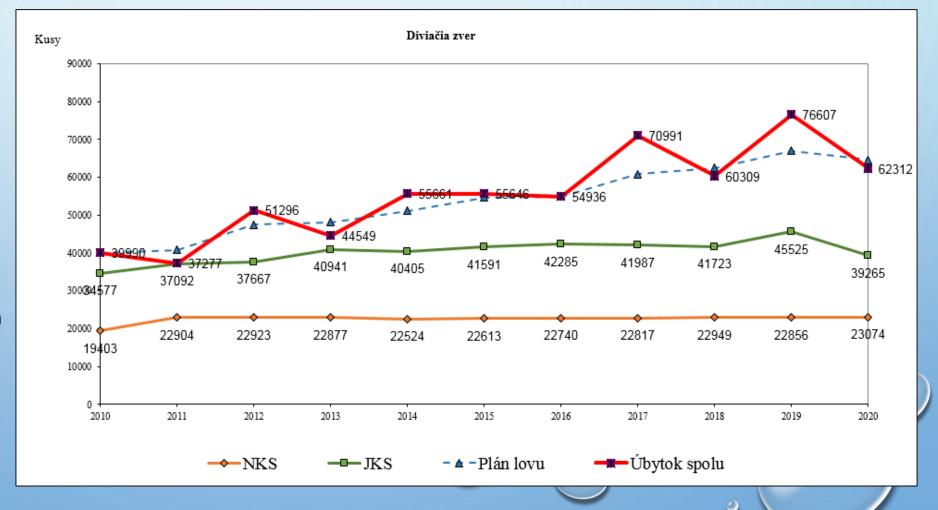

## WB development in the period 2010 - 2020

Problems determined / arise due to:

- Excessive infestation, weak impact on the required part of the population
- Local evidence of high density WB
- Significantly harder conditions for hunting in agricultural land
- High reproductive ability of wild boar