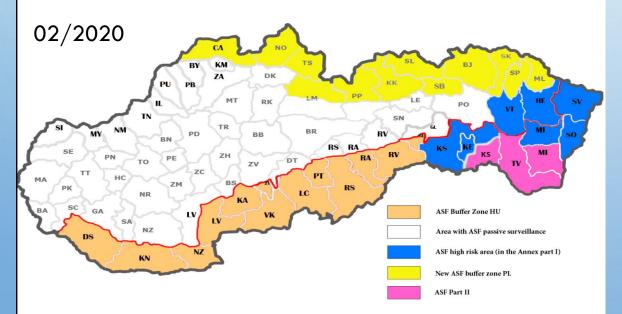

# AFRICAN SWINE FEVER SLOVAK EXPERIENCE



INFORMAL CVO MEETING, PRAGUE, SEPTEMBER 2022 PROF. JOZEF BIRES, DVM. SCI.,

CHIEF VETERINARY OFFICER SK

# CONTENT

- HISTORY OF ASF IN SLOVAKIA
- **RISK FACTORS FOR SPREADING OF DISEASE**
- POSITIVE PART OF THE STORY
- WORK OF NATIONAL EXPERT GROUP
- HUNTING MANAGEMENT ASF
- FARMERS SUPPORT







 SLOVAKIA HAS A POPULATION OF OVER FIVE AND A HALF MILLION INHABITANTS AND AN AREA OF ABOUT 49,000 SQUARE KILOMETERS (19,000 SQ MI).



HISTORY OF ASF

- NATURAL SPREAD VIA BORDER SK/HU FIRST CONFIRMATION - SUMMER 2019
- COMMON BORDER WITH HU- AREA PREVIOUSLY AFFECTED FOR LONGER PERIOD OF TIME
- FURTHER SPREAD IN THE PERIOD 2019-2022 NORTH -WEST DIRECTION
- ASF PRESENCE IN BOTH WILD BOAR AND DOMESTIC PIGS



## ASF SPREAD - SK - 2019-2021







### SK – ZONING- STATUS JULY 2022 + DISTRIBUTION OF BIG PIG HOLDINGS



© NLC, © GKÜ Bratislava, © ŠVPS SR 2022

### ASF SITUATION -- ZONING - SEPTEMBER 2022



# WILD BOAR SITUATION – SEPTEMBER 2022



- ALL POSITIVE RESULTS FROM PREVIOUSLY DETERMINED PART II AREAS
- SYSTEM OF ACTIVE/PASSIVE SURVEILLANCE IN PLACE
- THE DISTRICT VETERINARY AND FOOD ADMINISTRATION ARE CONTINUING IN PERFORMING OF CHECK OF HUNTING GROUNDS
- FROM SEPTEMBER 2022– HIGHER PAYMENTS FROM THE MINISTRY WITH THE GOAL TO ACHIEVE MORE RASANT DECREASE OF WB POPULATION IN NON-AFFECTED AREAS (100 EUR/PER HUNTED WB) - IN PIPELINE (SEE LAST SLIDE – FURTHER PROPOSED STEPS)

## ASF SK HISTORY- POSITIVE ASPECTS – EVALUATION I.



- USE OF EXPERIENCE FROM NEIGHBORING COUNTRIES (BALTIC COUNTRIES, PL, RO, BG, HU, CZ, BE...)
-