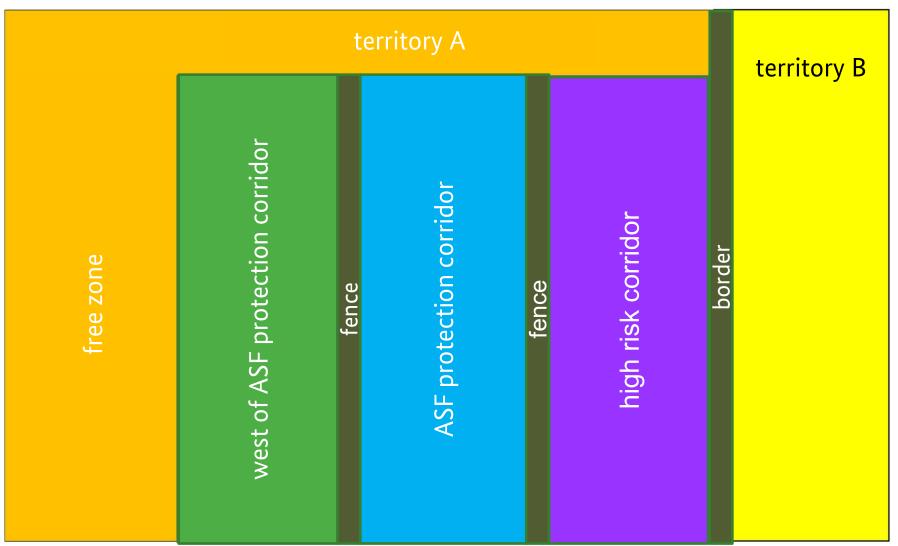

### African swine fever Germany

#### informal CVO-meeting Prague 27 - 30 September 2022

bmel.de

# short overview about the situation in Germany

### Overview Current Restricted Zones



#### ASF – timeline in Germany

#### September 2021

#### May 2022

#### September 2022





blue and yellow points – ASF-cases in wild boar red points – ASF-cases in domestic pigs

# Schematic display of the ASF protection corridor concept



#### ASF – is there a light at the end of the tunnel?

reewald-Laus



yellow areas: localities without new **ASF-cases** for more than 12 months

# How to further raise awareness on ASF and biosecurity?

# ASF public information campaign - addressed professionals for information material

✓ pig keepers

- $\checkmark$  workers in pig holdings
- $\checkmark$  tourists, travellers by car, train, bus, long distance drivers
- ✓ seasonal workers (agriculture as well as nursing staff)
- ✓ military personnel
- ✓ hunters
- ✓ consumers/ public
- $\checkmark\,$  people spending free time in the forest/ nature
- ✓ travellers from third countries (via information in the German embassies)



ASF public information campaign –

#### ways to find the addressed professionals or public



Bundesministeri