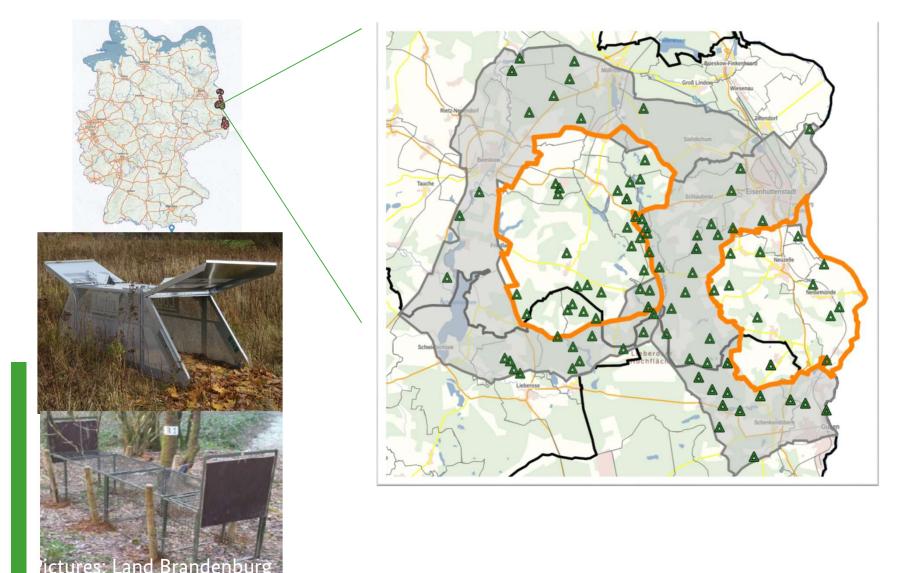

| zweimaliger antimikrobieller Behandlung lässt der | 1                                                                          | 1                                                                                         | tbewertung (regelmäßige                                                                                  | -    |                    |                                                    |      |   |



Bundesministerium für Ernährung und Landwirtschaft

## long term wild boar management

### (double) fencing – "white zones"



### fencing – highways/ streets





#### ASF protection fences

- ASF protection fence I
- ASF protection fence II
- Double fenced highway

#### reducing of the wild boar population (trapping)



#### reducing of the wild boar population (trapping)



Foto: Gleich



Bundesministerium für Ernährung und Landwirtschaft



Foto: Gleich

### search for wild boar carcasses (drones, dog teams, staff)

Carcass search with drones; Red: finished Yellow: Field/grass land: controlled by staff (Radius: 3 km)

### Carcass search with dog teams close to the river Rhine







Bundesministerium für Ernährung und Landwirtschaft

#### ASF monitoring in wild boar



# impulses from the field heat treatment of meat from RZ

#### Heat treatment for meat from RZ

ANNEX VII

RISK-MITIGATING TREATMENTS FOR PRODUCTS OF ANIMAL OI

(as referred to in Articles 27, 33 and 49 of tl

| -  |      |    |   |   |   |     |
|----|------|----|---|---|---|-----|
| Tr | 09   | fr | n | P | n | t i |
|    | 1.44 | u