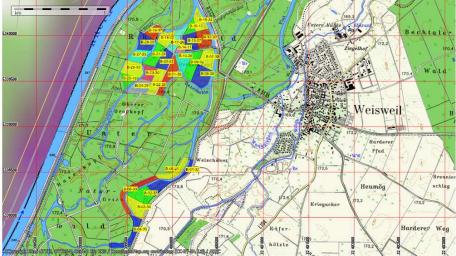

#### ASF – is there a light at the end of the tunnel?

reewald-Laus

yellow areas: localities without new **ASF-cases** for more than 12 months