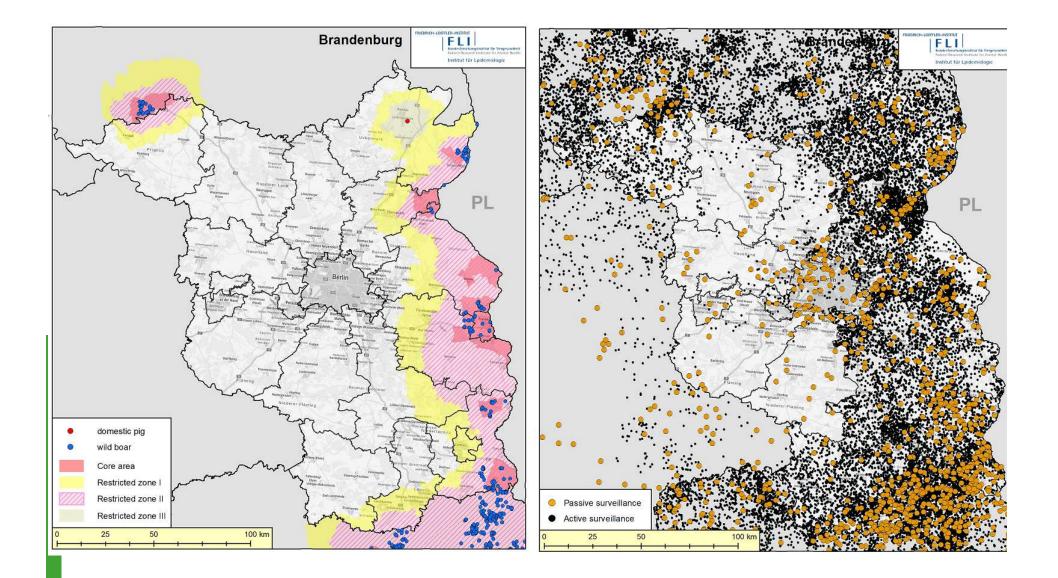

### Overview Current Restricted Zones

#### ASF – timeline in Germany

#### September 2021

#### May 2022

#### September 2022

blue and yellow points – ASF-cases in wild boar red points – ASF-cases in domestic pigs