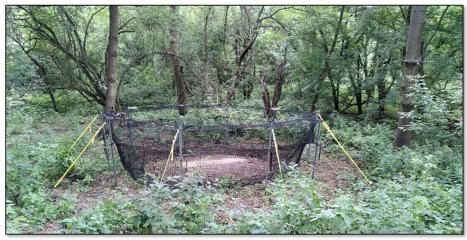

weimaliger antimikrobieller Behandlung lässt der | 1                                                                          | 1                                                                                         | tbewertung (regelmäßige                                                                                  | -    |                    |                                                    |      |   |



Bundesministerium für Ernährung und Landwirtschaft

## long term wild boar management

### (double) fencing – "white zones"



### fencing – highways/ streets





#### ASF protection fences

- ASF protection fence I
- ASF protection fence II
- Double fenced highway

#### reducing of the wild boar population (trapping)



#### reducing of the wild boar population (trapping)



Foto: Gleich



Bundesministerium für Ernährung und Landwirtschaft



Foto: Gleich

### search for wild boar carcasses (drones, dog teams, staff)

Carcass search with drones; Red: finished Yellow: Field/grass land: controlled by staff (Radius: 3 km)

### Carcass search with dog teams close to the river Rhine







Bundesministerium für Ernährung und Landwirtschaft

#### ASF monitoring in wild boar



# impulses from the field heat treatment of meat from RZ

#### Heat treatment for meat from RZ

ANNEX VII

RISK-MITIGATING TREATMENTS FOR PRODUCTS OF ANIMAL OI

(as referred to in Articles 27, 33 and 49 of tl

| -  |      |    |   |   |   |     |
|----|------|----|---|---|---|-----|
| Tr | 09   | fr | n | P | n | t i |
|    | 1.44 | u  |   | v |   |     |

#### MEAT

Heat treatment in an he