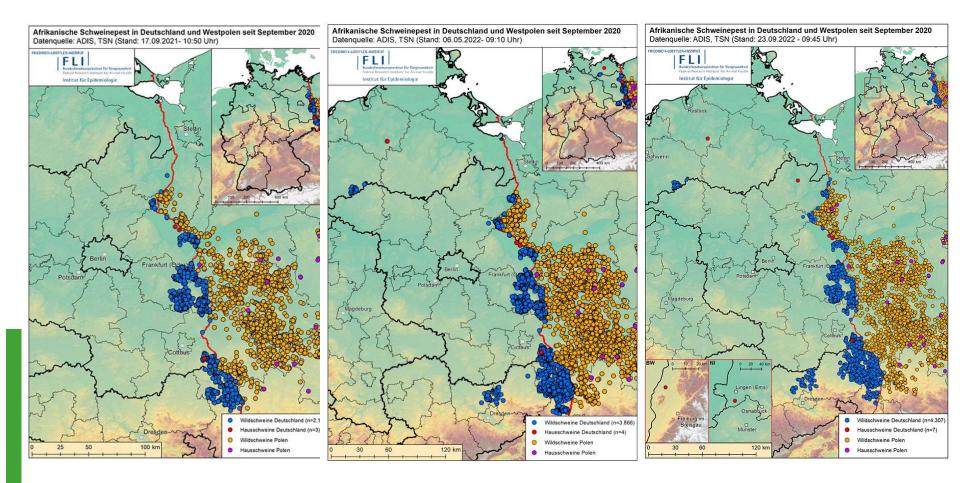

#### ASF – timeline in Germany

#### September 2021

#### May 2022

#### September 2022

blue and yellow points – ASF-cases in wild boar red points – ASF-cases in domestic pigs