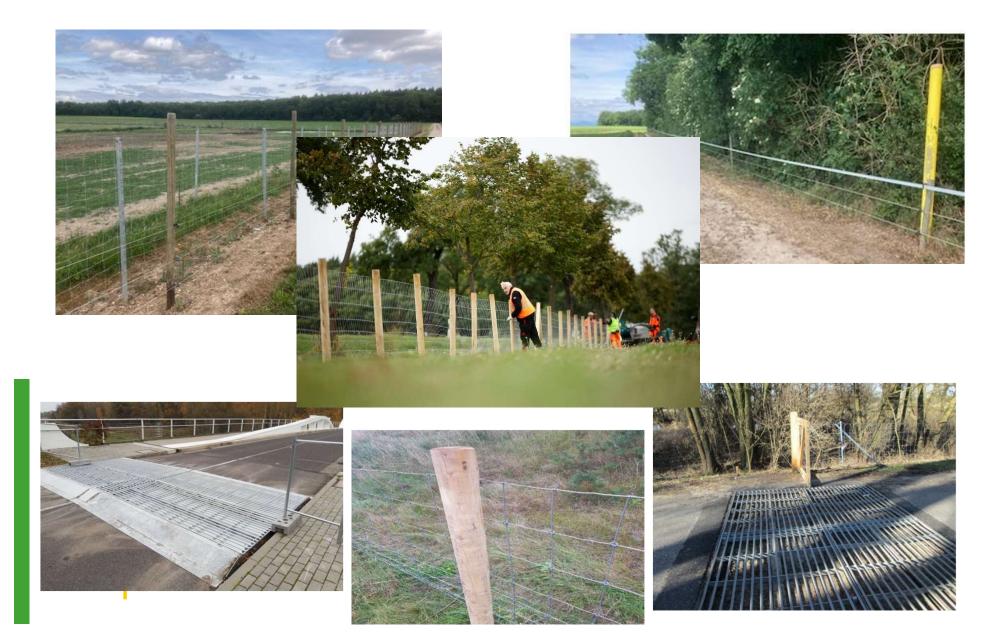

| 11                                                                                                                                                         | zweimaliger antimikrobieller Behandlung lässt der | 1                                                                          | 1                                                                                         | tbewertung (regelmäßige                                                                                  | -    |                    |                                                    |      |   |



Bundesministerium für Ernährung und Landwirtschaft

## long term wild boar management

### (double) fencing – "white zones"



### fencing – highways/ streets





#### ASF protection fences

- ASF protection fence I
- ASF protection fence II
- Double fenced highway

#### reducing of the wild boar population (trapping)



#### reducing of the wild boar population (trapping)



Foto: Gleich



Bundesministerium für Ernährung und Landwirtschaft



Foto: Gleich

### search for wild boar carcasses (drones, dog teams, staff)

Carcass search with drones; Red: finished Yellow: Field/grass land: controlled by staff (Radius: 3 km)

### Carcass search with dog teams close to the river Rhine







Bundesministerium für Ernährung und Landwirtschaft

#### ASF monitoring in wild boar



# impulses from the field heat treatment of meat from RZ

#### Heat treatment for meat from RZ

ANNEX VII

RISK-MITIGATING TREATMENTS FOR PR