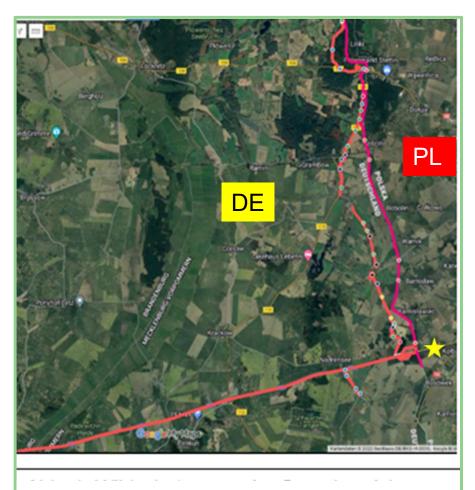

| 11                                                                                                                                                         | zweimaliger antimikrobieller Behandlung lässt der | 1                                                                          | 1                                                                                         | tbewertung (regelmäßige                                                                                  | -    |                    |                                                    |      |   |



Bundesministerium für Ernährung und Landwirtschaft

## long term wild boar management

### (double) fencing – "white zones"



### fencing – highways/ streets





#### ASF protection fences

- ASF protection fence I
- ASF protection fence II
- Double fenced highway

#### reducing of the wild boar population (trapping)



#### reducing of the wild boar population (trapping)



Foto: Gleich



Bundesministerium für Ernährung und Landwirtschaft



Foto: Gleich

### search for wild boar carcasses (drones, dog teams, staff)

Carcass search with drones; Red: finished Yellow: Field/grass land: controlled by staff (Radius: 3 km)

### Carcass search with dog teams close to the river Rhine







Bundesministerium für Ernährung und Landwirtschaft

#### ASF monitoring in wild boar



# impulses from the field heat treatment of meat from RZ

#### Heat treatment for meat from RZ

ANNEX VII

RISK-MITIGATING TREATMENTS FOR PRODUCTS OF ANIMAL OI

(as referred to