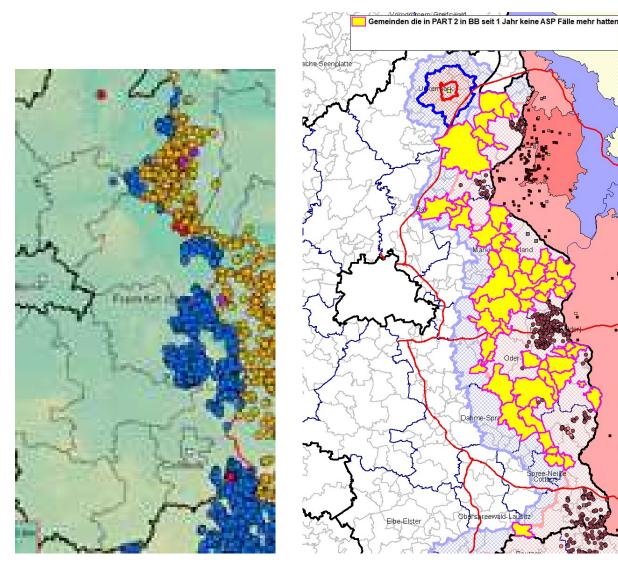

#### ASF – is there a light at the end of the tunnel?

reewald-Laus

yellow areas: localities without new **ASF-cases** for more than 12 months