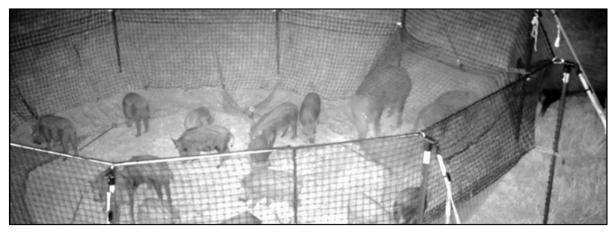

| 1                                                                                         | tbewertung (regelmäßige                                                                                  | -    |                    |                                                    |      |   |



Bundesministerium für Ernährung und Landwirtschaft

## long term wild boar management

### (double) fencing – "white zones"



### fencing – highways/ streets





#### ASF protection fences

- ASF protection fence I
- ASF protection fence II
- Double fenced highway

#### reducing of the wild boar population (trapping)



#### reducing of the wild boar population (trapping)



Foto: Gleich



Bundesministerium für Ernährung und Landwirtschaft



Foto: Gleich

### search for wild boar carcasses (drones, dog teams, staff)

Carcass search with drones; Red: finished Yellow: Field/grass land: controlled by staff (Radius: 3 km)

### Carcass search with dog teams close to the river Rhine







Bundesministerium für Ernährung und Landwirtschaft

#### ASF monitoring in wild boar



# impulses from the field heat treatment of meat from RZ

#### Heat treatment for meat from RZ

ANNEX VII

RISK-MITIGATING TREATMENTS FOR PRODUCTS OF ANIMAL OI

(as referred to in Articles 27, 33 and 49 of tl

| -  |      |    |   |   |   |     |
|----|------|----|---|---|---|-----|
| Tr | 09   | fr | n | P | n | t i |
|    | 1.44 | u  |   | v |   |     |

#### MEAT

Heat treatment in an hermetically sealed container, to achieve a minimum  $F_0$  (?) value of