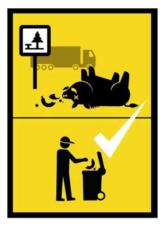

#### Achtung: Afrikanische Schweinepest!

Bitte werfen Sie Speisereste nur in verschließbare Müllbehälter!

Achtung!

Bundesrepublik Deutschland informiert

ungefährliche, Krankheit übertragen.

Warning! The Federal Ministry of Food and Agriculture of the Federal Republic of Germany hereby gives notice that:

Highly contagious African Swine Fever has been spreading through Europe since 2007 and is now a threat for millions of domestic pigs and wild boar. This disease, which is not dangerous for humans, can be transmitted by food. Please make sure that all leftover food is put in sealed waste

Bitte werfen Sie Speisereste nur in verschließbare Mullbehälter

Selt 2007 breitet sich die hochansteckende Afrikanische

domestiques et de porcs sauvages. La maladie, qui ne présente aucun danger pour l'homme, peut être transmise par les denrées alimentaires. Merci de déposer vos déchets de cuisine et de table uniquen dant des poubelles fermées.

containers!

zich in Europa uit en bedreigt miljoenen gehouden varkens en wilde zwijnen. Deze voor de mens ongevaarlijke ziekte wordt overgebracht via levensmiddelen. Laat daarom etensresten uitsluitend achter in een afge afvalbak