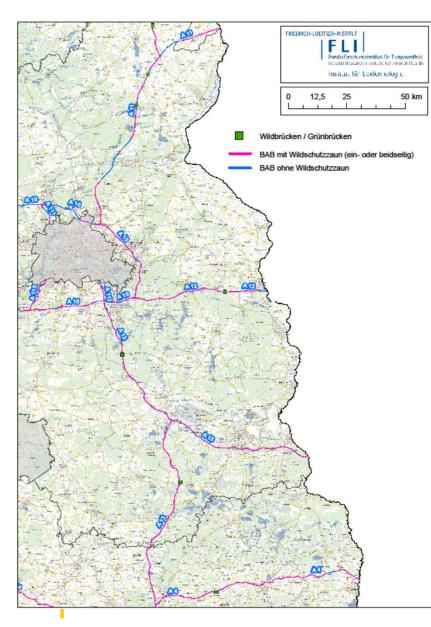

| 11                                                                                                                                                         | zweimaliger antimikrobieller Behandlung lässt der | 1                                                                          | 1                                                                                         | tbewertung (regelmäßige                                                                                  | -    |                    |                                                    |      |   |



Bundesministerium für Ernährung und Landwirtschaft

## long term wild boar management

### (double) fencing – "white zones"



### fencing – highways/ streets





#### ASF protection fences

- ASF protection fence I
- ASF protection fence II
- Double fenced highway

#### reducing of the wild boar population (trapping)



#### reducing of the wild boar population (trapping)



Foto: Gleich



Bundesministerium für Ernährung und Landwirtschaft



Foto: Gleich

### search for wild boar carcasses (drones, dog teams, staff)

Carcass search with drones; Red: finished Yellow: Field/grass land: controlled by staff (Radius: 3 km)

### Carcass search with dog teams close to the river Rhine







Bundesministerium für Ernährung und Landwirtschaft

#### ASF monitoring in wild boar



# impulses from the field heat treatment of meat from RZ

#### Heat treatment for meat from RZ

ANNEX VII

RISK-MITIGATING TREATMENTS FOR PRODUCTS OF ANIMAL OI

(as referred t