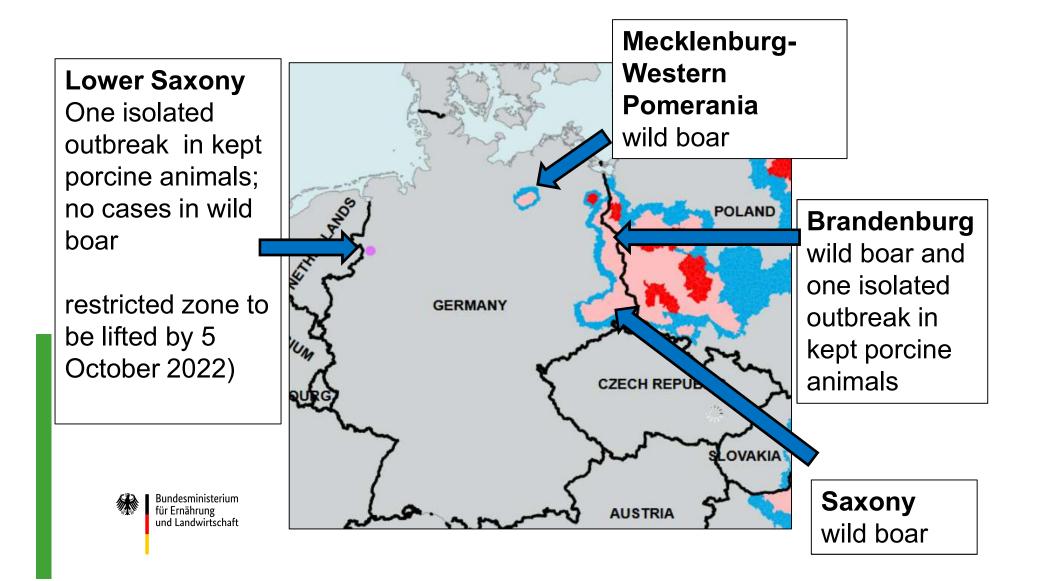

### African swine fever Germany

#### informal CVO-meeting Prague 27 - 30 September 2022

bmel.de

# short overview about the situation in Germany

### Overview Current Restricted Zones



#### ASF – timeline in Germany

#### September 2021

#### May 2022

#### September 2022





blue and yellow points – ASF-cases in wild boar red points – ASF-cases in domestic pigs

# Schematic display of the ASF protection corridor concept



#### ASF – is there a light at the end of the tunnel?

reewald-Laus



yellow areas: localities without new **ASF-cases** for more than 12 months

# How to further raise awareness on ASF and biosecurity?

# ASF public information campaign - addressed professionals for information material

✓ pig keepers

- $\checkmark$  workers in pig holdings
- $\checkmark$  tourists, travellers by car, train, bus, long distance drivers
- ✓ seasonal workers (agriculture as well as nursing staff)
- ✓ military personnel
- ✓ hunters
- ✓ consumers/ public
- $\checkmar