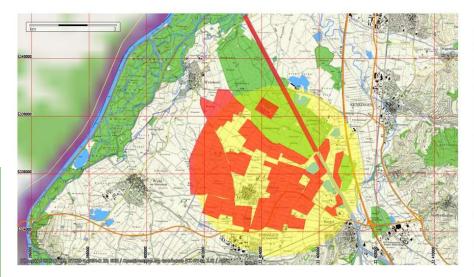

### Overview Current Restricted Zones

#### ASF – timeline in Germany

#### September 2022

blue and yellow points – ASF-cases in wild boar red points – ASF-cases in domestic pigs